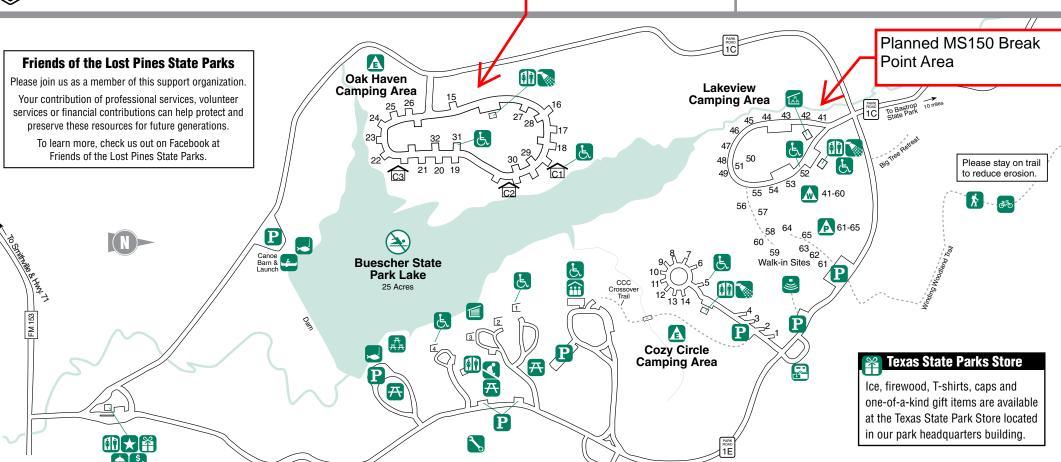

Planned RPCV Camping Area

TexasStateParks.org/SocialMedia

**#TexasStateParks #BetterOutside** 

This publication can be found at tpwd.texas.gov/spdest/parkinfo/maps/park maps/

## **PLEASE NOTE**

- CHECK OUT time is 12 p.m. or renew permit by 9 a.m. CHECK OUT time for cabins is 11 a.m.
- Public consumption or display of any alcoholic beverage is prohibited.
- A maximum of eight people are allowed per campsite. Day Use guests must leave the park by 10 p.m.
- Quiet hours are enforced from 10 p.m. 6 a.m.
- Valid permit required on windshield of each vehicle in park. All vehicles must remain on pavement to avoid erosion.
- · Excess parking fee is required at campsites with more than two vehicles (including trailers).
- Campsite must be kept clean; all trash must be picked up before you leave. Dumpsters are conveniently located in all camping loops.
- · Gray water (dishwater and shower) and black water must be discharged only at dump station.
- Only one unit per site is permitted to hook up to utilities.
- Pets must be kept on a leash no longer than six feet and must not be left unattended or cause a disturbance. Pets are not allowed inside any facility.
- · Numbered sites are for overnight camping only.
- Picnicking is allowed with permit only in Day Use

## **SPECIAL REMINDERS**

- · WATCH FOR FALLING TREES.
- · Gathering of firewood is prohibited. If BURN BANS are not in effect. campfires are permitted only in fire rings provided at each site. No ground fires permitted. Please, use extreme caution with any burning materials during the high-fire danger season.

## **LEGEND**

Headquarters

State Park Store

Watercraft Rental

Tackle Loaner Site

Ai Restrooms

Showers

A Primitive Sites

Water Only Sites

Water and Electric Sites

(CI) Cabin

Screened Shelters

**Dump Station** 

Hiking Trail **Biking Trail** 

A Picnic Area

Group Picnic Area Group Picnic Pavilion

Group Recreation Hall

P Parking

Fishina

Canoe Launch

**Q** Playground

Ampitheater

Wheelchair Accessible

**a** Residence

Maintenance

P.O. Box 75 100 Park Road 1E Smithville, TX 78957 (512) 237-2241